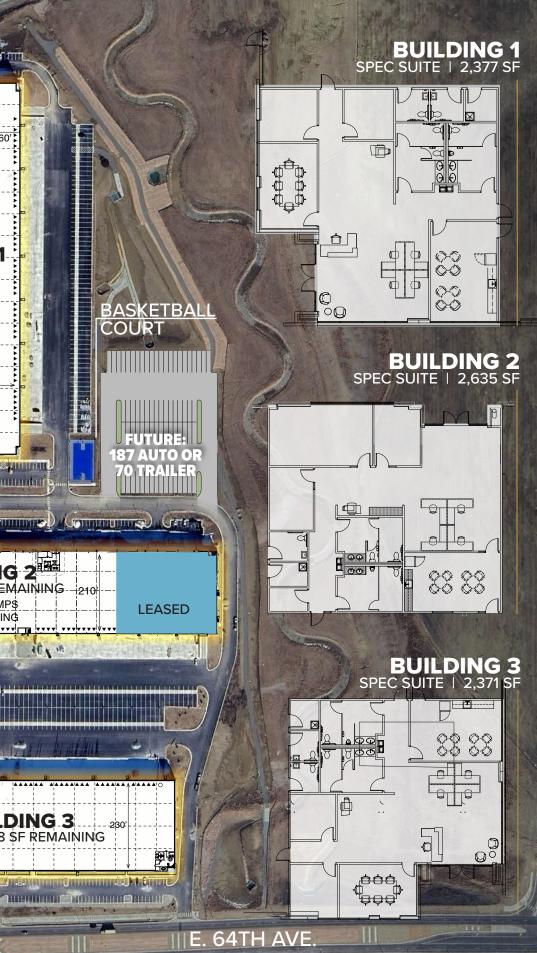

## 32,000 - 352,614 SF AVAILABLE NOW

STATE OF THE ART NEW CONSTRUCTION

3 BUILDINGS TOTALING 759,620 SF ON 216 ACRES

BTS SITES AVAILABLE UP TO 1,209,000 SF

AIRPORT DISTRICT ZONING MORE INFO

| S       |        | DE    | <b>TAI</b><br><b>O</b> | LS<br>V                                   | View the<br>Virtual Tour<br>BLDG. 1                      | BUILDING<br>6650 N. DENAL<br>Building Size<br>Divisible<br>Dock Doors<br>Drive in Doors<br>Existing Auto Spaces<br>Existing Trailer Spaces<br>Clear Height | <b>1</b><br><b>1 ST.</b><br>352,614 SF<br>62,428 SF<br>94<br>4 (12 future)<br>182<br>65<br>40' |       | FU<br>168 /<br>64.1 | TURE:<br>AUTO OR<br>RAILER<br>5 BAYS' @<br>50'=250'<br>60'<br>56'                                                                                                                                                                                                                                                                                                                                                                                                                                                                                                                                                                                                                                                                                                                                                                                                                                                                                                                                                                                                                                                                                                                                                                                                                                                                                                                                                                                                                                                                                                                                                                                                                                                                                                                                                                                                                                                                                                                                                                                                                                                                                                                                                                                                                                                                                                                                                                                                                                                                                                                                                                                                                                        |                  |
|---------|--------|-------|------------------------|-------------------------------------------|----------------------------------------------------------|------------------------------------------------------------------------------------------------------------------------------------------------------------|------------------------------------------------------------------------------------------------|-------|---------------------|----------------------------------------------------------------------------------------------------------------------------------------------------------------------------------------------------------------------------------------------------------------------------------------------------------------------------------------------------------------------------------------------------------------------------------------------------------------------------------------------------------------------------------------------------------------------------------------------------------------------------------------------------------------------------------------------------------------------------------------------------------------------------------------------------------------------------------------------------------------------------------------------------------------------------------------------------------------------------------------------------------------------------------------------------------------------------------------------------------------------------------------------------------------------------------------------------------------------------------------------------------------------------------------------------------------------------------------------------------------------------------------------------------------------------------------------------------------------------------------------------------------------------------------------------------------------------------------------------------------------------------------------------------------------------------------------------------------------------------------------------------------------------------------------------------------------------------------------------------------------------------------------------------------------------------------------------------------------------------------------------------------------------------------------------------------------------------------------------------------------------------------------------------------------------------------------------------------------------------------------------------------------------------------------------------------------------------------------------------------------------------------------------------------------------------------------------------------------------------------------------------------------------------------------------------------------------------------------------------------------------------------------------------------------------------------------------------|------------------|
|         |        |       | 6                      |                                           |                                                          | Building Depth<br>Column Spacing<br>Power                                                                                                                  | 370'<br>56' x 50'<br>4,000 amps                                                                |       |                     | BUILDING 1<br>352,614 SF                                                                                                                                                                                                                                                                                                                                                                                                                                                                                                                                                                                                                                                                                                                                                                                                                                                                                                                                                                                                                                                                                                                                                                                                                                                                                                                                                                                                                                                                                                                                                                                                                                                                                                                                                                                                                                                                                                                                                                                                                                                                                                                                                                                                                                                                                                                                                                                                                                                                                                                                                                                                                                                                                 |                  |
|         | PARCEL | ACRES | BUILDING<br>4          | SQUARE FEET<br>134,640 SF                 |                                                          | <b>BUILDING</b><br>6550 N. DENAL<br>Available Space<br>Divisible                                                                                           | 2<br>I ST.<br>152,031 SF<br>31,839 SF                                                          |       |                     | 370                                                                                                                                                                                                                                                                                                                                                                                                                                                                                                                                                                                                                                                                                                                                                                                                                                                                                                                                                                                                                                                                                                                                                                                                                                                                                                                                                                                                                                                                                                                                                                                                                                                                                                                                                                                                                                                                                                                                                                                                                                                                                                                                                                                                                                                                                                                                                                                                                                                                                                                                                                                                                                                                                                      |                  |
|         | 6      | 84    | 5<br>6<br>7            | 186,900 SF<br>180,000 SF<br>702,000 SF    | <u>View the</u><br><u>Virtual Tour</u><br><u>BLDG. 2</u> | Dock Doors<br>Drive in Doors<br>Existing Auto Spaces<br>Remaining Trailer Spaces<br>Clear Height                                                           | 42<br>1 (8 future)<br>127<br>51<br>32'                                                         | DERT. |                     |                                                                                                                                                                                                                                                                                                                                                                                                                                                                                                                                                                                                                                                                                                                                                                                                                                                                                                                                                                                                                                                                                                                                                                                                                                                                                                                                                                                                                                                                                                                                                                                                                                                                                                                                                                                                                                                                                                                                                                                                                                                                                                                                                                                                                                                                                                                                                                                                                                                                                                                                                                                                                                                                                                          |                  |
| PHASE 1 | 7      | 57    | 1<br>2<br>3            | 352,614 SF<br>205,811 SF<br>201,193 SF    |                                                          | Building Depth<br>Column Spacing<br>Power                                                                                                                  | 210'<br>52' x 50'<br>3,000 amps                                                                |       |                     | BUILDING 2<br>BUILDING 2 | 210 <del>1</del> |
|         |        |       |                        | 1,209,000 SF<br>TION CAN BE<br>209.000 SF | Uiew the<br>Virtual Tour<br>BLDG. 3                      | BUILDING<br>24251 E. 64TH A<br>Available Space<br>Divisible<br>Dock Doors                                                                                  | <b>3</b><br>AVE.<br>142,408 SF<br>34,772 SF<br>36                                              |       |                     |                                                                                                                                                                                                                                                                                                                                                                                                                                                                                                                                                                                                                                                                                                                                                                                                                                                                                                                                                                                                                                                                                                                                                                                                                                                                                                                                                                                                                                                                                                                                                                                                                                                                                                                                                                                                                                                                                                                                                                                                                                                                                                                                                                                                                                                                                                                                                                                                                                                                                                                                                                                                                                                                                                          |                  |

- MODIFIED TO SUIT UP TO 1,209,000 SF
- ZONING ALLOWS FOR WIDE RANGE OF INDUSTRIAL USES
- FENCED/SECURED STORAGE PERMITTED

| • | 242312.0411                                                                                                                                                                                                                                                                                                                                                                                                                                                                                                                                              |            |
|---|----------------------------------------------------------------------------------------------------------------------------------------------------------------------------------------------------------------------------------------------------------------------------------------------------------------------------------------------------------------------------------------------------------------------------------------------------------------------------------------------------------------------------------------------------------|------------|
|   | Available Space                                                                                                                                                                                                                                                                                                                                                                                                                                                                                                                                          | 142,408    |
|   | Divisible                                                                                                                                                                                                                                                                                                                                                                                                                                                                                                                                                | 34,772 SI  |
|   | Dock Doors                                                                                                                                                                                                                                                                                                                                                                                                                                                                                                                                               | 36         |
|   | Drive in Doors                                                                                                                                                                                                                                                                                                                                                                                                                                                                                                                                           | 1 (6 futur |
|   | <b>Existing Auto Spaces</b>                                                                                                                                                                                                                                                                                                                                                                                                                                                                                                                              | 141        |
|   | <b>Existing Trailer Spaces</b>                                                                                                                                                                                                                                                                                                                                                                                                                                                                                                                           | 44         |
|   | Clear Height                                                                                                                                                                                                                                                                                                                                                                                                                                                                                                                                             | 32'        |
|   | Building Depth                                                                                                                                                                                                                                                                                                                                                                                                                                                                                                                                           | 230'       |
|   | Column Spacing                                                                                                                                                                                                                                                                                                                                                                                                                                                                                                                                           | 52' x 56'  |
|   | Power                                                                                                                                                                                                                                                                                                                                                                                                                                                                                                                                                    | 2,118 amj  |
|   | the second second state of the second s |            |

## **PHASE I - COMPLETED**

A.A. VANA

LEASED

Total Statistics

hi salation and

BUILDING 3 142,408 \$F REMAINING

**T.J. Smith, SIOR** +1 303 283 4576 tj.smith@colliers.com

Nick Rice +1 720 833 4620 nick.rice@colliers.com **Riggs Winz** +1 303 283 4571 riggs.win<u>z@colliers.com</u>