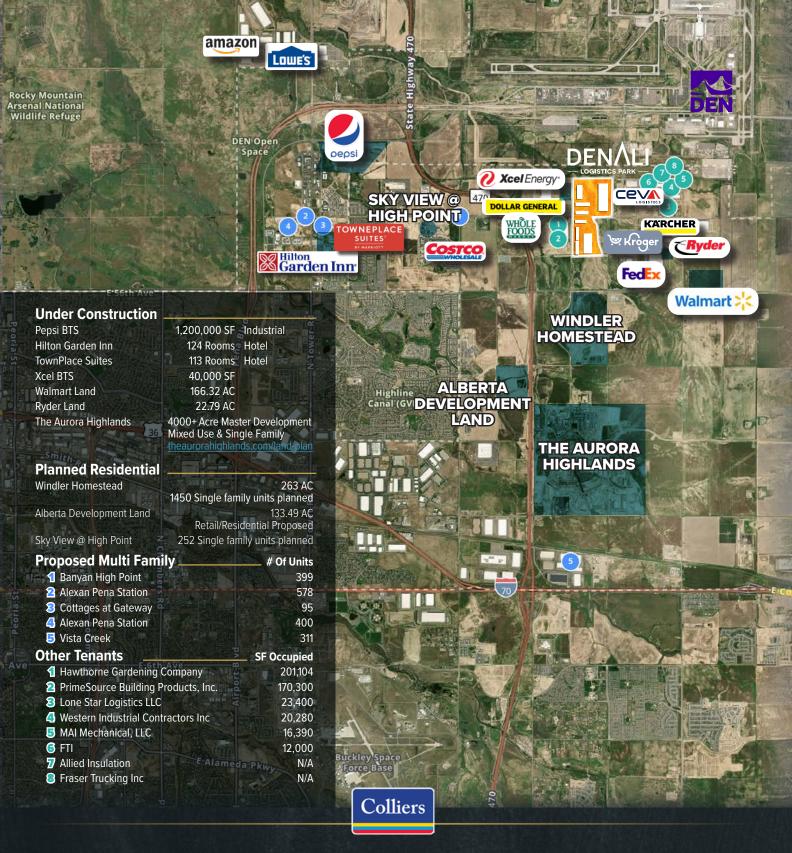

## EXCEED YOUR GOALS AT DENVER'S SUMMIT

## 32,000 - 352,614 SF AVAILABLE NOW

STATE OF THE ART NEW CONSTRUCTION

3 BUILDINGS TOTALING 759,620 SF ON 216 ACRES

BTS SITES AVAILABLE UP TO 1,209,000 SF

AIRPORT DISTRICT ZONING MORE INFO

| S       |        | DE    | <b>TAI</b><br><b>O</b> | LS<br>V                                   | View the<br>Virtual Tour<br>BLDG. 1                      | BUILDING<br>6650 N. DENAL<br>Building Size<br>Divisible<br>Dock Doors<br>Drive in Doors<br>Existing Auto Spaces<br>Existing Trailer Spaces<br>Clear Height | <b>1</b><br><b>1 ST.</b><br>352,614 SF<br>62,428 SF<br>94<br>4 (12 future)<br>182<br>65<br>40' |       | FU<br>168 /<br>64.1 | TURE:<br>AUTO OR<br>RAILER<br>5 BAYS' @<br>50'=250'<br>60'<br>56'                                                                                                                                                                                                                                                                                                                                                                                                                                                                                                                                                                                                                                                                                                                                                                                                                                                                                                                                                                                                                                                                                                                                                                                                                                                                                                                                                                                                                                                                                                                                                                                                                                                                                                                                                                                                                                                                                                                                                                                                                                                                                                                                                                                                                                                                                                                                                                                                                                                                                                                                                                                                                                        |                  |
|---------|--------|-------|------------------------|-------------------------------------------|----------------------------------------------------------|------------------------------------------------------------------------------------------------------------------------------------------------------------|------------------------------------------------------------------------------------------------|-------|---------------------|----------------------------------------------------------------------------------------------------------------------------------------------------------------------------------------------------------------------------------------------------------------------------------------------------------------------------------------------------------------------------------------------------------------------------------------------------------------------------------------------------------------------------------------------------------------------------------------------------------------------------------------------------------------------------------------------------------------------------------------------------------------------------------------------------------------------------------------------------------------------------------------------------------------------------------------------------------------------------------------------------------------------------------------------------------------------------------------------------------------------------------------------------------------------------------------------------------------------------------------------------------------------------------------------------------------------------------------------------------------------------------------------------------------------------------------------------------------------------------------------------------------------------------------------------------------------------------------------------------------------------------------------------------------------------------------------------------------------------------------------------------------------------------------------------------------------------------------------------------------------------------------------------------------------------------------------------------------------------------------------------------------------------------------------------------------------------------------------------------------------------------------------------------------------------------------------------------------------------------------------------------------------------------------------------------------------------------------------------------------------------------------------------------------------------------------------------------------------------------------------------------------------------------------------------------------------------------------------------------------------------------------------------------------------------------------------------------|------------------|
|         |        |       | 6                      |                                           |                                                          | Building Depth<br>Column Spacing<br>Power                                                                                                                  | 370'<br>56' x 50'<br>4,000 amps                                                                |       |                     | BUILDING 1<br>352,614 SF                                                                                                                                                                                                                                                                                                                                                                                                                                                                                                                                                                                                                                                                                                                                                                                                                                                                                                                                                                                                                                                                                                                                                                                                                                                                                                                                                                                                                                                                                                                                                                                                                                                                                                                                                                                                                                                                                                                                                                                                                                                                                                                                                                                                                                                                                                                                                                                                                                                                                                                                                                                                                                                                                 |                  |
|         | PARCEL | ACRES | BUILDING<br>4          | SQUARE FEET<br>134,640 SF                 |                                                          | <b>BUILDING</b><br>6550 N. DENAL<br>Available Space<br>Divisible                                                                                           | 2<br>I ST.<br>152,031 SF<br>31,839 SF                                                          |       |                     | 370                                                                                                                                                                                                                                                                                                                                                                                                                                                                                                                                                                                                                                                                                                                                                                                                                                                                                                                                                                                                                                                                                                                                                                                                                                                                                                                                                                                                                                                                                                                                                                                                                                                                                                                                                                                                                                                                                                                                                                                                                                                                                                                                                                                                                                                                                                                                                                                                                                                                                                                                                                                                                                                                                                      |                  |
|         | 6      | 84    | 5<br>6<br>7            | 186,900 SF<br>180,000 SF<br>702,000 SF    | <u>View the</u><br><u>Virtual Tour</u><br><u>BLDG. 2</u> | Dock Doors<br>Drive in Doors<br>Existing Auto Spaces<br>Remaining Trailer Spaces<br>Clear Height                                                           | 42<br>1 (8 future)<br>127<br>51<br>32'                                                         | DERT. |                     |                                                                                                                                                                                                                                                                                                                                                                                                                                                                                                                                                                                                                                                                                                                                                                                                                                                                                                                                                                                                                                                                                                                                                                                                                                                                                                                                                                                                                                                                                                                                                                                                                                                                                                                                                                                                                                                                                                                                                                                                                                                                                                                                                                                                                                                                                                                                                                                                                                                                                                                                                                                                                                                                                                          |                  |
| PHASE 1 | 7      | 57    | 1<br>2<br>3            | 352,614 SF<br>205,811 SF<br>201,193 SF    |                                                          | Building Depth<br>Column Spacing<br>Power                                                                                                                  | 210'<br>52' x 50'<br>3,000 amps                                                                |       |                     | BUILDING 2<br>BUILDING 2 | 210 <del>1</del> |
|         |        |       |                        | 1,209,000 SF<br>TION CAN BE<br>209.000 SF | Uiew the<br>Virtual Tour<br>BLDG. 3                      | BUILDING<br>24251 E. 64TH A<br>Available Space<br>Divisible<br>Dock Doors                                                                                  | <b>3</b><br>AVE.<br>142,408 SF<br>34,772 SF<br>36                                              |       |                     |                                                                                                                                                                                                                                                                                                                                                                                                                                                                                                                                                                                                                                                                                                                                                                                                                                                                                                                                                                                                                                                                                                                                                                                                                                                                                                                                                                                                                                                                                                                                                                                                                                                                                                                                                                                                                                                                                                                                                                                                                                                                                                                                                                                                                                                                                                                                                                                                                                                                                                                                                                                                                                                                                                          |                  |