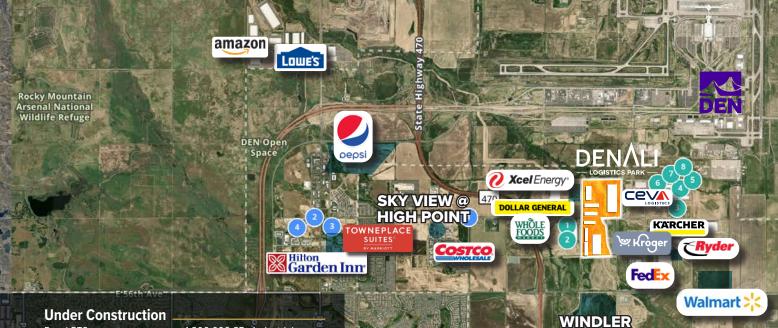

LAND

Pepsi BTS Hilton Garden Inn TownPlace Suites **Xcel BTS** Walmart Land Ryder Land The Aurora Highlands 1,200,000 SF Industrial 124 Rooms Hotel 113 Rooms Hotel 40,000 SF 166.32 AC 22.79 AC

4000+ Acre Master Development Mixed Use & Single Family theaurorahighlands.com/l

#### Planned Residential

Windler Homestead

Alberta Development Land

Sky View @ High Point

263 AC 1450 Single family units planned Retail/Residential Proposed 252 Single family units planned

| 1 Banyan High Point   | 399                                                                                                                                                                                                                                                                                                                                                                                                                                                                                                                                                                                                                                                                                                                                                                                                                                                                                                                                                                                                                                                                                                                                                                                                                                                                                                                                                                                                                                                                                                                                                                                                                                                                                                                                                                                                                                                                                                                                                                                                                                                                                                                           |
|-----------------------|-------------------------------------------------------------------------------------------------------------------------------------------------------------------------------------------------------------------------------------------------------------------------------------------------------------------------------------------------------------------------------------------------------------------------------------------------------------------------------------------------------------------------------------------------------------------------------------------------------------------------------------------------------------------------------------------------------------------------------------------------------------------------------------------------------------------------------------------------------------------------------------------------------------------------------------------------------------------------------------------------------------------------------------------------------------------------------------------------------------------------------------------------------------------------------------------------------------------------------------------------------------------------------------------------------------------------------------------------------------------------------------------------------------------------------------------------------------------------------------------------------------------------------------------------------------------------------------------------------------------------------------------------------------------------------------------------------------------------------------------------------------------------------------------------------------------------------------------------------------------------------------------------------------------------------------------------------------------------------------------------------------------------------------------------------------------------------------------------------------------------------|
| 2 Alexan Pena Station | 578                                                                                                                                                                                                                                                                                                                                                                                                                                                                                                                                                                                                                                                                                                                                                                                                                                                                                                                                                                                                                                                                                                                                                                                                                                                                                                                                                                                                                                                                                                                                                                                                                                                                                                                                                                                                                                                                                                                                                                                                                                                                                                                           |
| 3 Cottages at Gateway | 95                                                                                                                                                                                                                                                                                                                                                                                                                                                                                                                                                                                                                                                                                                                                                                                                                                                                                                                                                                                                                                                                                                                                                                                                                                                                                                                                                                                                                                                                                                                                                                                                                                                                                                                                                                                                                                                                                                                                                                                                                                                                                                                            |
| Alexan Pena Station   | 400                                                                                                                                                                                                                                                                                                                                                                                                                                                                                                                                                                                                                                                                                                                                                                                                                                                                                                                                                                                                                                                                                                                                                                                                                                                                                                                                                                                                                                                                                                                                                                                                                                                                                                                                                                                                                                                                                                                                                                                                                                                                                                                           |
| 5 Vista Creek         | 311                                                                                                                                                                                                                                                                                                                                                                                                                                                                                                                                                                                                                                                                                                                                                                                                                                                                                                                                                                                                                                                                                                                                                                                                                                                                                                                                                                                                                                                                                                                                                                                                                                                                                                                                                                                                                                                                                                                                                                                                                                                                                                                           |
|                       | Total Control of the |

8 Fraser Trucking Inc

| • Cottages at Gateway                 | 55          |
|---------------------------------------|-------------|
| 4 Alexan Pena Station                 | 400         |
| ■ Vista Creek                         | 311         |
| Other Tenants                         | SF Occupied |
| Hawthorne Gardening Company           | 201,104     |
| 2 PrimeSource Building Products, Inc. | 170,300     |
| 3 Lone Star Logistics LLC             | 23,400      |
| 4 Western Industrial Contractors Inc  | 20,280      |
| MAI Mechanical, LLC                   | 16,390      |
| 6 FTI                                 | 12,000      |
| 7 Allied Insulation                   | a Pkwa N/A  |