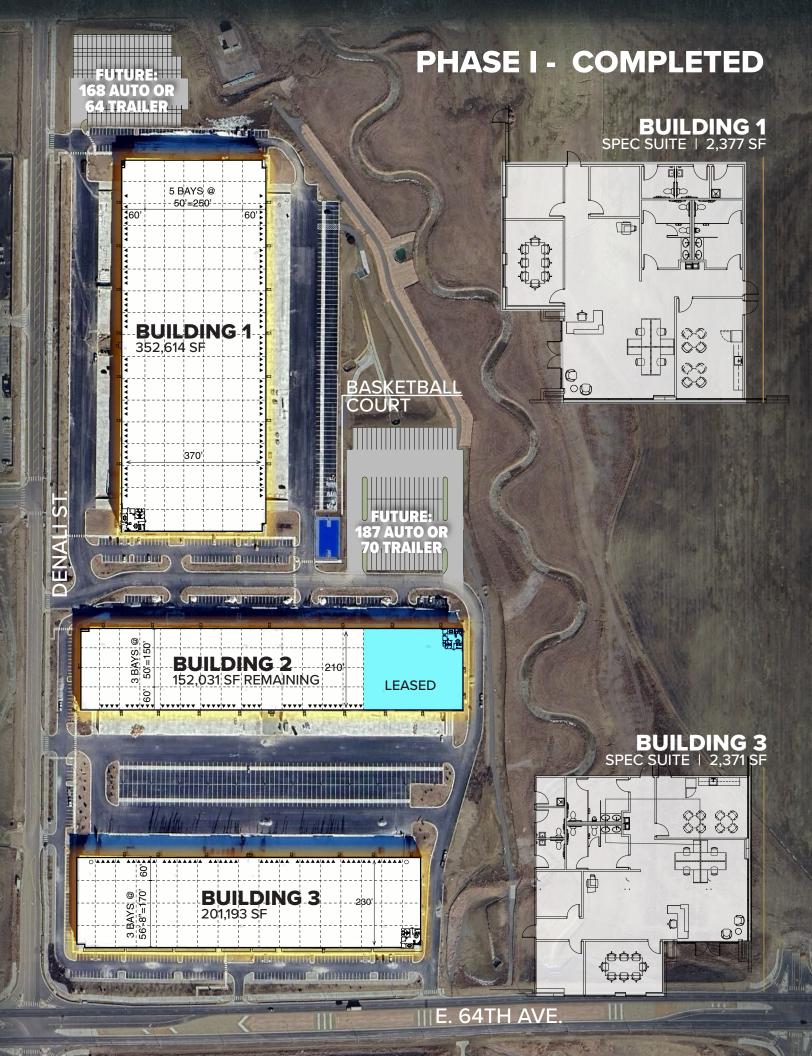

## BUILDING 1 6650 N. DENALI ST.

**Building Size** 352.614 SF 62,428 SF **Dock Doors** 

56' x 50'

4,000 amps

| Power |  |  |
|-------|--|--|
|       |  |  |
|       |  |  |
|       |  |  |

**Drive in Doors** 4 (12 future) **Existing Auto Spaces** 182 **Existing Trailer Spaces** 65 **Clear Height** 40' **Building Depth** 370' **Column Spacing** 

# BUILDING 2 6550 N. DENALI ST.

| Available Space          | 152,031 SF   |
|--------------------------|--------------|
| Divisible                | 31,839 SF    |
| Dock Doors               | 42           |
| Drive in Doors           | 1 (8 future) |
| Existing Auto Spaces     | 127          |
| Remaining Trailer Spaces | 51           |
| Clear Height             | 32'          |
| Building Depth           | 210'         |
| Column Spacing           | 52' x 50'    |
| Power                    | 3.000 amps   |

View the **Virtual Tour** 

BLDG. 2

**BUILDING 3** 24251 E. 64TH AVE.

**Building Size** 

**Column Spacing** 

**Power** 

| View th     | e |
|-------------|---|
| Virtual Tou | T |
| BLDG.       | 3 |
|             |   |

Divisible 34,772 SF 50 **Dock Doors Drive in Doors** 2 (6 future) **Existing Auto Spaces** 200 **Existing Trailer Spaces** 62 32' **Clear Height Building Depth** 230'

201,193 SF

52' x 56' 3,000 amps