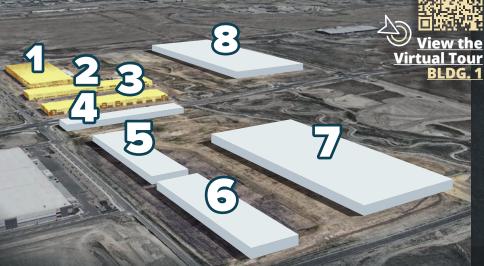

| PARCEL | ACRES     | BUILDING   | SQUARE FEET  |
|--------|-----------|------------|--------------|
| 6 84   | 4         | 134,640 SF |              |
|        | 5         | 186,900 SF |              |
|        | 6         | 180,000 SF |              |
|        | 7         | 702,000 SF |              |
|        |           | 1          | 352,614 SF   |
| 7      | <b>57</b> | 2          | 205,811 SF   |
|        | 3         | 201,193 SF |              |
| 10     | 72        | 8          | 1,209,000 SF |