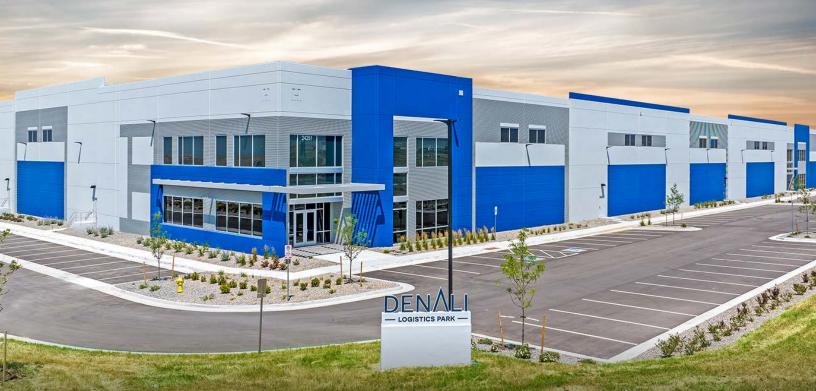

EXCEED YOUR GOALS AT DENVER'S SUMMIT

32,000 - 352,614 SF AVAILABLE NOW

STATE OF THE ART NEW CONSTRUCTION

3 BUILDINGS TOTALING 759,620 SF ON 216 ACRES

BTS SITES AVAILABLE UP TO 1,209,000 SF

AIRPORT DISTRICT
ZONING
MORE INFO